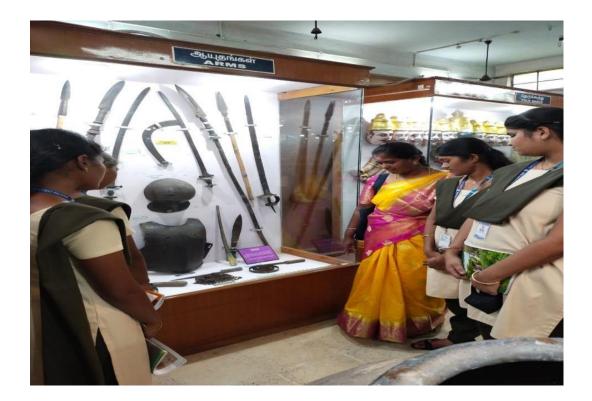

| B.A., Tamil | Part – III Core – | BTL21 | Murugan Temple,            | To Study the sculpture |
|-------------|-------------------|-------|----------------------------|------------------------|
|             | III / Devotional  |       | Thiruparankundram, Madurai | and medieval art of    |
|             | Literature        |       |                            | Tamil Nadu             |

| B.A., Tamil | Part – III Core – VI / Principles of | BTL32 | Gandhi  | To learn the basic      |
|-------------|--------------------------------------|-------|---------|-------------------------|
|             | Literature                           |       |         | principles of Life as   |
|             | Part – III Core – XII / History and  | BTL54 | Madurai | reflected in literature |
|             | Culture of Tamil Nadu                |       |         |                         |