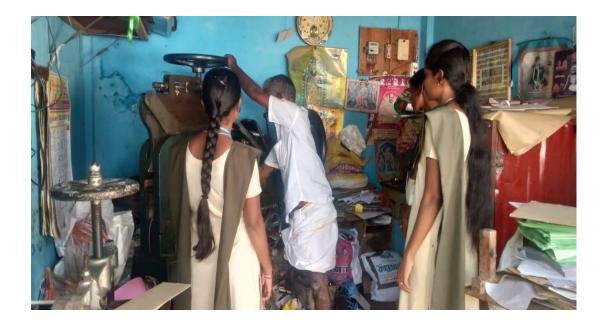

| B.A., Tamil     | Part – III Allied - II / Journalism                                                                                                                                              | BTL43<br>BTL54                       | Subhi<br>Printers                                    | To learn the technicalitie of Press and Printing   |
|-----------------|----------------------------------------------------------------------------------------------------------------------------------------------------------------------------------|--------------------------------------|------------------------------------------------------|----------------------------------------------------|
|                 |                                                                                                                                                                                  |                                      |                                                      |                                                    |
|                 | சக்தி மகளிர் கலை அறிவியல் கல்<br>மேற்பட்ட மாணவிகள் சுபி அச்சு<br>க்கலை பற்றிய தகவல்களைச் சேீிிக்ச                                                                                | கூடத்திற்க்கு                        | த பயிற்சி ந                                          | ந்து சுமார் 20<br>றுவனத்திற்கு<br>கப்படுகிறது.     |
| [Translation of | f Contont: 20 students of Tomil mode                                                                                                                                             | a field Visit                        | 286-10/9, Prakat<br>G.T. Line, Near C<br>Oddanchatra | m - 624 619.                                       |
| to know abou    | of Content: 20 students of Tamil made<br>It the techniques of printing]                                                                                                          |                                      |                                                      |                                                    |
| B.A., Tamil     | Part – IV SBC – II / Inscriptions                                                                                                                                                |                                      | Ancient<br>Temples in<br>Madurai                     | To know about the inscriptions made in the temples |
|                 |                                                                                                                                                                                  | ( all                                | ILL BE BLAND                                         |                                                    |
|                 | ம <b>திப்பிற்க்குரிய ஐயா / அம்மா,</b><br>வணக்கம்.<br>ஒட்டன்சத்திரம், சக்தி மக<br>கல்லூரியில் இருந்து தமிழ்த்துறை<br>மேற்பட்டோர் மதுரை திருப்பரா<br>பார்வையிட 25.11.2021 வந்துள்ள | ளிர் கலை<br>மாணவிகள்<br>ங்குன்றம் பு | ர் சுமார் 50<br>ஒருகன் கே                            | அறிவியல்<br>ற க்கும்<br>ாவிலைப்<br>இச்சான்று       |