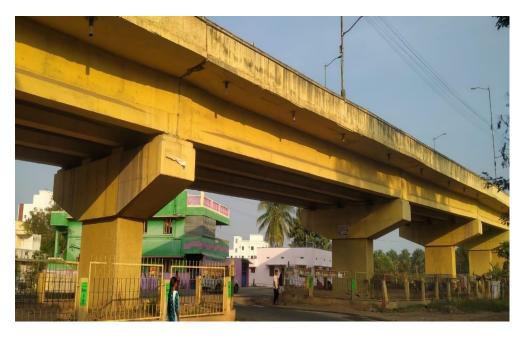

| B.Sc., Maths | Part – III Core – XVI      | BMAC16 | Fly Over, | To learn the mathematical     |
|--------------|----------------------------|--------|-----------|-------------------------------|
|              | <b>Operations Research</b> |        | Dindigul  | applications in making of the |
|              | Real Analysis              |        |           | bridge                        |