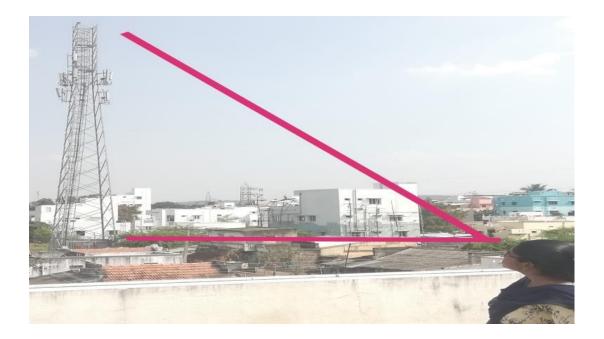

| B.Sc., Maths | Part – III Core – II | BMAC2 | AIRTEL   | To know about the mathematical  |
|--------------|----------------------|-------|----------|---------------------------------|
|              | Theory of Equations  |       | Tower,   | pattern involved in making of a |
|              | and Trignometry      |       | Dindigul | tower                           |