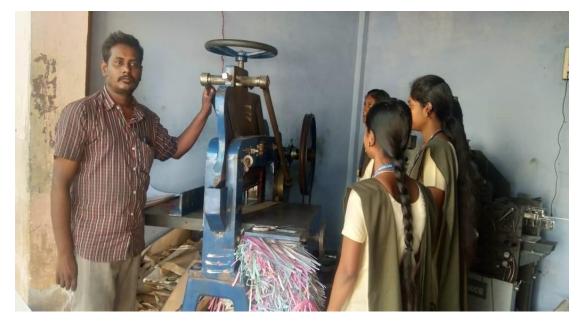

| B.A., Tamil     | Part – III Allied - II / Journalism                                                                                                                                              | BTL43<br>BTL54                       | Subhi<br>Printers                                    | To learn the technicalitie of Press and Printing   |
|-----------------|----------------------------------------------------------------------------------------------------------------------------------------------------------------------------------|--------------------------------------|------------------------------------------------------|----------------------------------------------------|
|                 |                                                                                                                                                                                  |                                      |                                                      |                                                    |
|                 | சக்தி மகளிர் கலை அறிவியல் கல்<br>மேற்பட்ட மாணவிகள் சுபி அச்சு<br>க்கலை பற்றிய தகவல்களைச் சேீிிக்ச                                                                                | கூடத்திற்க்கு                        | த பயிற்சி ந                                          | ந்து சுமார் 20<br>றுவனத்திற்கு<br>கப்படுகிறது.     |
| [Translation of | f Contont: 20 students of Tomil mode                                                                                                                                             | a field Visit                        | 286-10/9, Prakat<br>G.T. Line, Near C<br>Oddanchatra | m - 624 619.                                       |
| to know abou    | of Content: 20 students of Tamil made<br>It the techniques of printing]                                                                                                          |                                      |                                                      |                                                    |
| B.A., Tamil     | Part – IV SBC – II / Inscriptions                                                                                                                                                |                                      | Ancient<br>Temples in<br>Madurai                     | To know about the inscriptions made in the temples |
|                 |                                                                                                                                                                                  | ( all                                | ILL BE BLAND                                         |                                                    |
|                 | ம <b>திப்பிற்க்குரிய ஐயா / அம்மா,</b><br>வணக்கம்.<br>ஒட்டன்சத்திரம், சக்தி மக<br>கல்லூரியில் இருந்து தமிழ்த்துறை<br>மேற்பட்டோர் மதுரை திருப்பரா<br>பார்வையிட 25.11.2021 வந்துள்ள | ளிர் கலை<br>மாணவிகள்<br>ங்குன்றம் பு | ர் சுமார் 50<br>ஒருகன் கே                            | அறிவியல்<br>ற க்கும்<br>ாவிலைப்<br>இச்சான்று       |