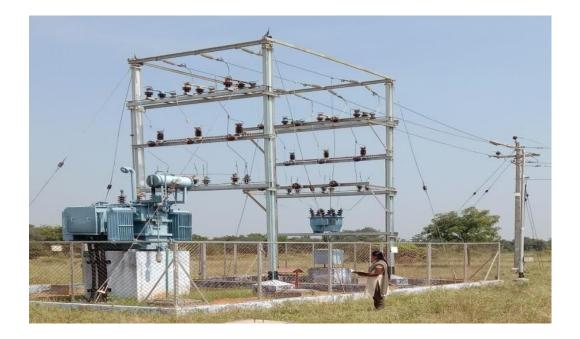

| ĺ | B.Sc., Maths | Part – III Core – XVI | BMAC16 | Electricity | To learn the mathematical         |
|---|--------------|-----------------------|--------|-------------|-----------------------------------|
|   |              | Operations Research   |        | Board Main  | applications in making of storage |
|   |              | Real Analysis         |        | Station,    | set up                            |
|   |              |                       |        | Dindigul    | <b>^</b>                          |