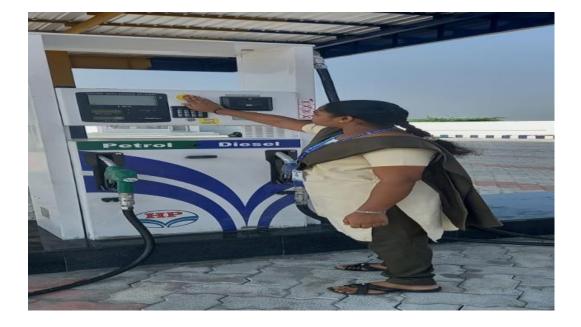

| B.Sc., Maths | Part – III Core – VII | BMAC7 | Petrol Bunk, | To know about the calculations and |
|--------------|-----------------------|-------|--------------|------------------------------------|
|              | Vector Calculus and   |       | Dindigul     | measurements                       |
|              | Laplace Transform     |       |              |                                    |