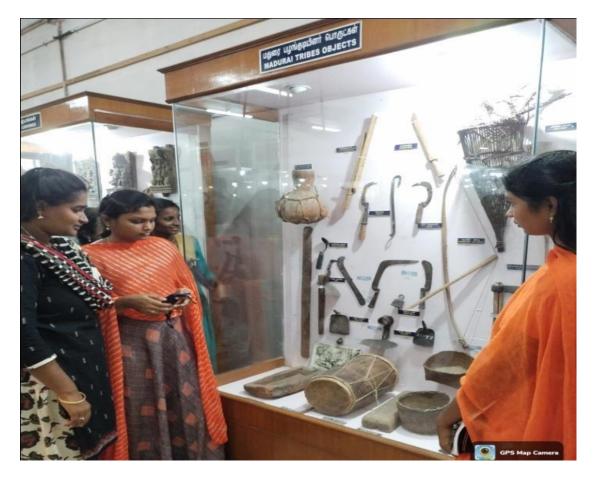

| B.A., Tamil | Part – III Core – | BTL21 | Murugan Temple,            | To Study the sculpture |
|-------------|-------------------|-------|----------------------------|------------------------|
|             | III / Devotional  |       | Thiruparankundram, Madurai | and medieval art of    |
|             | Literature        |       |                            | Tamil Nadu             |

| B.A., Tamil | Part – III Core – VI / Principles of | BTL32 | Gandhi  | To learn the basic      |
|-------------|--------------------------------------|-------|---------|-------------------------|
|             | Literature                           |       |         | principles of Life as   |
|             | Part – III Core – XII / History and  | BTL54 | Madurai | reflected in literature |
|             | Culture of Tamil Nadu                |       |         |                         |