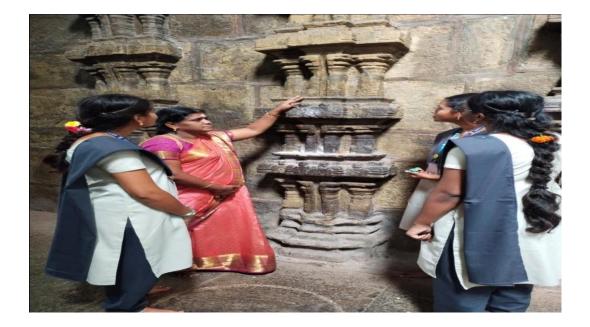

|  | Core – A Study<br>of Temple Arts | MTAC23 | To analyze the architecture in temples in Tamil Nadu |
|--|----------------------------------|--------|------------------------------------------------------|
|  | in Tamil Nadu                    |        |                                                      |