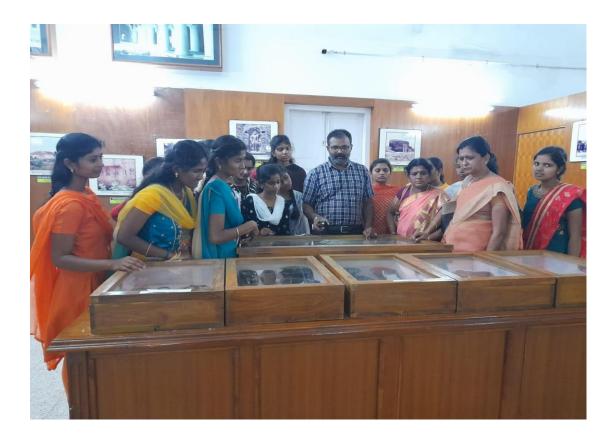

| B.A., Tamil | Part – III Core – | BTL21 | Murugan Temple,            | To Study the sculpture |
|-------------|-------------------|-------|----------------------------|------------------------|
|             | III / Devotional  |       | Thiruparankundram, Madurai | and medieval art of    |
|             | Literature        |       |                            | Tamil Nadu             |

| B.A., Tamil | Part – III Core – VI / Principles of | BTL32 | Gandhi  | To learn the basic      |
|-------------|--------------------------------------|-------|---------|-------------------------|
|             | Literature                           |       |         | principles of Life as   |
|             | Part – III Core – XII / History and  | BTL54 | Madurai | reflected in literature |
|             | Culture of Tamil Nadu                |       |         |                         |