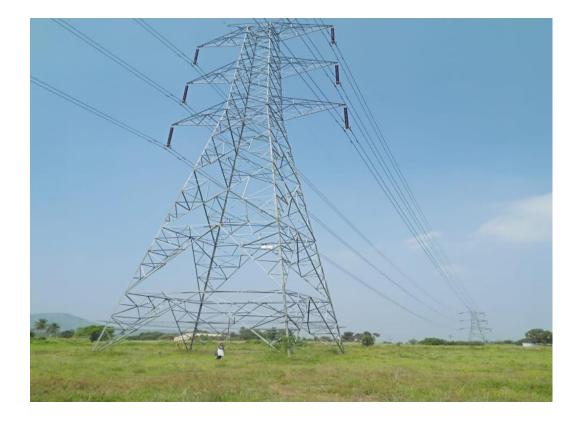

| B.Sc., Maths | Part – III Core – II | BMAC2 | AIRTEL   | To know about the mathematical  |
|--------------|----------------------|-------|----------|---------------------------------|
|              | Theory of Equations  |       | Tower,   | pattern involved in making of a |
|              | and Trignometry      |       | Dindigul | tower                           |